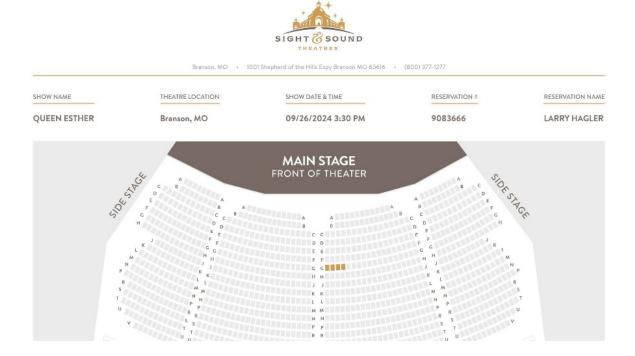

## Post Reunion "Swarm"

At present, four of us have acquired tickets, 7<sup>th</sup> row (G 51 - 54) from stage, to attend the Sight and Sound Theater show Thursday afternoon. Others are welcome to join and included is a layout and online information.

Website:

https://sight-sound.com/ticketing/shows/title?location=BRANSON\_MO

Phone: (800) 377-1277

Seating Chart: